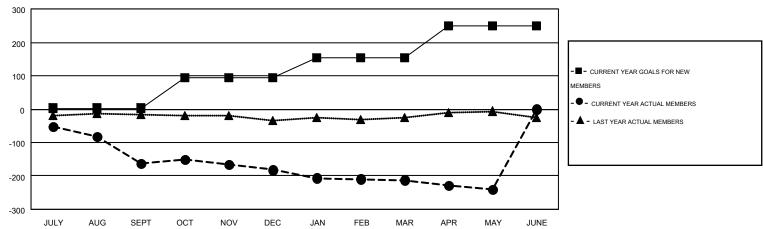

## MONTHLY MEMBERSHIP PROGRESS REPORT

Results as of: 5/31/2015

Multiple District 6

GMT: KENNETH SCHWOLS

LOCATION: COLORADO

GMT CA 1

| Clubs         |                  |                   |                  |                  | Members               |                    |                                        |                    |                  |
|---------------|------------------|-------------------|------------------|------------------|-----------------------|--------------------|----------------------------------------|--------------------|------------------|
|               | RESUI            | LTS FOR 2014-2015 | i                |                  | RESULTS FOR 2014-2015 |                    |                                        |                    |                  |
| QUARTER       | NEW CLUB<br>GOAL | NEW CLUBS         | DROPPED<br>CLUBS | NET<br>GAIN/LOSS | QUARTER               | NEW MEMBER<br>GOAL | CHARTER AND<br>NEW<br>MEMBERS<br>ADDED | DROPPED<br>MEMBERS | NET<br>GAIN/LOSS |
| JULY/AUG/SEPT | 0                | 0                 | 1                | -1               | JULY/AUG/SEPT         | 3                  | 58                                     | 220                | -162             |
| OCT/NOV/DEC   | 3                | 1                 | 5                | -4               | OCT/NOV/DEC           | 90                 | 139                                    | 159                | -20              |
| JAN/FEB/MAR   | 1                | 0                 | 0                | 0                | JAN/FEB/MAR           | 61                 | 70                                     | 100                | -30              |
| APR/MAY/JUNE  | 3                | 0                 | 0                | 0                | APR/MAY/JUNE          | 96                 | 61                                     | 90                 | -29              |