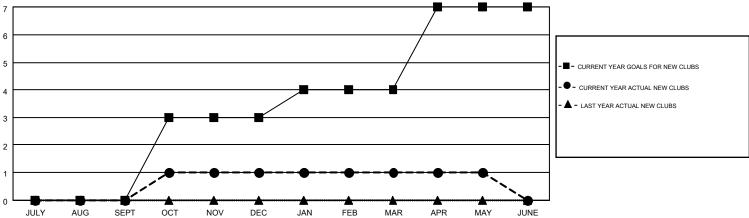

## MONTHLY MEMBERSHIP PROGRESS REPORT

Results as of: 5/31/2015

Multiple District 6

GMT: KENNETH SCHWOLS

LOCATION: COLORADO

GMT CA 1

| Clubs         |                  |                   |                  |                  | Members               |                    |                                        |                    |                  |
|---------------|------------------|-------------------|------------------|------------------|-----------------------|--------------------|----------------------------------------|--------------------|------------------|
|               | RESUI            | LTS FOR 2014-2015 | i                |                  | RESULTS FOR 2014-2015 |                    |                                        |                    |                  |
| QUARTER       | NEW CLUB<br>GOAL | NEW CLUBS         | DROPPED<br>CLUBS | NET<br>GAIN/LOSS | QUARTER               | NEW MEMBER<br>GOAL | CHARTER AND<br>NEW<br>MEMBERS<br>ADDED | DROPPED<br>MEMBERS | NET<br>GAIN/LOSS |
| JULY/AUG/SEPT | 0                | 0                 | 1                | -1               | JULY/AUG/SEPT         | 3                  | 58                                     | 220                | -162             |
| OCT/NOV/DEC   | 3                | 1                 | 5                | -4               | OCT/NOV/DEC           | 90                 | 139                                    | 159                | -20              |
| JAN/FEB/MAR   | 1                | 0                 | 0                | 0                | JAN/FEB/MAR           | 61                 | 70                                     | 100                | -30              |
| APR/MAY/JUNE  | 3                | 0                 | 0                | 0                | APR/MAY/JUNE          | 96                 | 61                                     | 90                 | -29              |